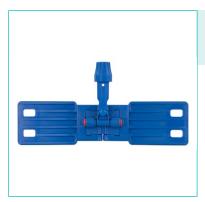

## Wet System frame with buttons

Polypropylene Wet System frame with buttons

| Technical information |       |                  |                 |   |     |      |       |
|-----------------------|-------|------------------|-----------------|---|-----|------|-------|
| code                  | notes | cm (comm. sizes) | cm (real sizes) | С | pcs | kg   | m³    |
| 00000867              |       | J 40 J 11        | <i>.</i>        |   | 10  | 3,27 | 0,031 |

SYSTEM

Flat mop system with flaps, to be used with roll, jaw or flat wringer Ideal for a traditional use

#### GREEN BOX

**Eco-friendly:** completely made of polypropylene, non-rusting, solid and entirely recyclable

#### Advantages

• **Time-saving:** thanks to the large cleaning surface and the possibility of reaching corners and cleaning under furniture

### Compatibility

Compatible with any handle with hole with diameter from 18 to 23 mm

### Material

Polypropylene

06/09/22

#### Features

Provided with 360° articulated joint for greatest flexibility